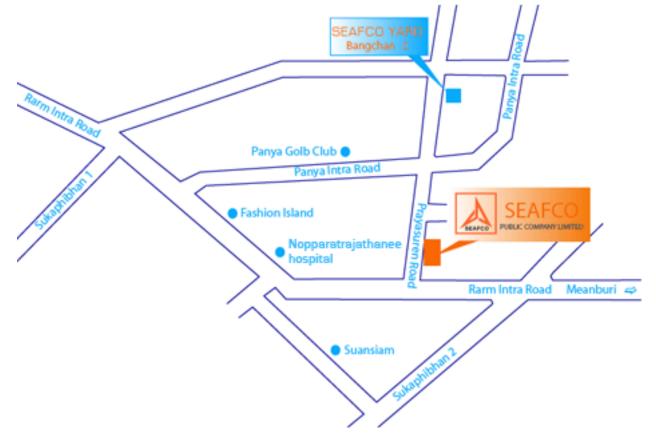

rior to the meeting or at least 30 minutes before the meeting commence for the Company's staff to verify document before the meeting commence.

#### Meeting Registration

The Company's staff will start registration process at least half an hour before the meeting commence or after 8.30am onward.

### Voting process

1. For any agenda, one share shall be counted as one vote.

2. Normally, the motion shall be resolved in favor of majority votes of the participating shares that vote. If there is a draw, the Chairman shall have a final vote as a shareholder.

For other instance, which is governed by the law or the Company's regulation to conduct otherwise, the different practice will be carried out, by which the Chairman of the Meeting will inform the meeting prior to those special agenda.